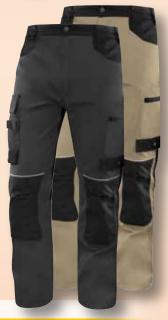

#### M5PA3

Trousers. Loose cut. Elasticated waist on both sides. Preformed knees. 8 pockets including 1 ruler.

EN14404 Type 2 Level 1

06/2022 - GB - n°1757 - DOCGB 1757 - This is a non-contractual document subject to printing errors, reproduction is prohibited.