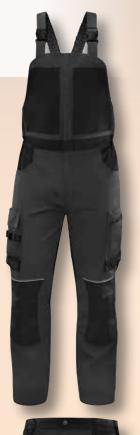

#### M5SA3

Dungarees. Loose cut. Fastening zip under flap (top and bottom opening). Elasticated waist on both sides. Adjustable elasticated braces. Preformed knees. 10 pockets including 1 ruler.