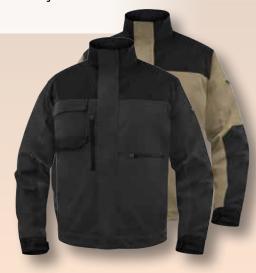

#### M5VE3

Jacket. Zip fastening under velcro flap. Velcro adjustable cuffs. 7 pockets including 2 inner.