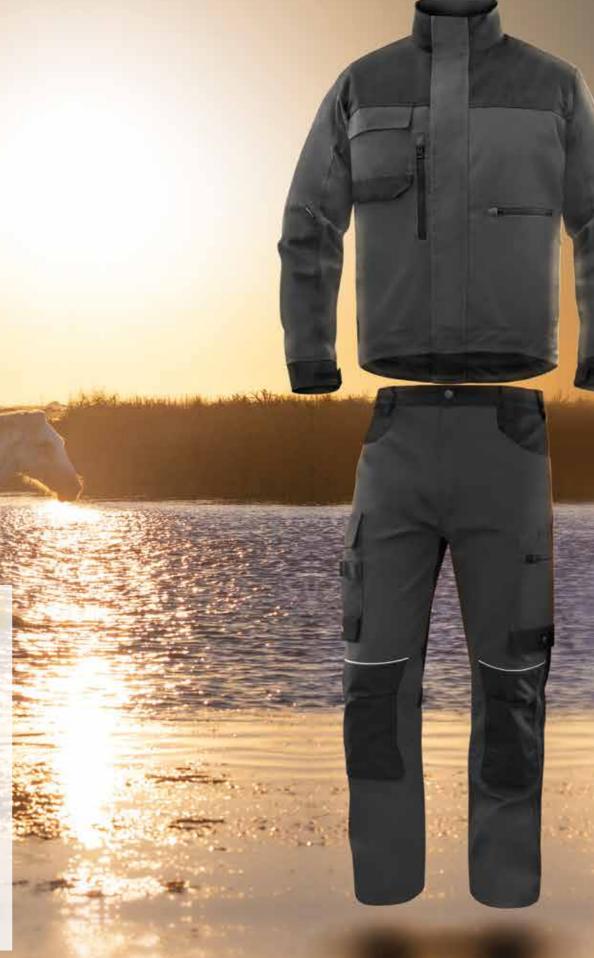

#### M5VE3

Jacket. Zip fastening under velcro flap. Velcro adjustable cuffs. 7 pockets including 2 inner.

### M5PA3STR

Trousers. Regular cut. Preformed knees. 9 pockets including 1 ruler. Yokes: 95% polyamide 5% elastane 290 g/m².

EN14404 Type 2 Level 1

#### M5PA3

Trousers. Loose cut. Elasticated waist on both sides. Preformed knees. 8 pockets including 1 ruler.

EN14404 Type 2 Level 1

06/2022 - GB - n°1757 - DOCGB 1757 - This is a non-contractual document subject to printing errors, reproduction is prohibited.