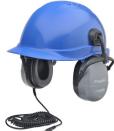

# Plug-In<sup>™</sup> / Receiver Muffs

Hearing protection with "plug-in" capability for communications or entertainment

Cap Mount Available

3 Adaptors included

### Plug-In™

Extra wide and comfortable elastic fabric strap for all day wear.

- Connect ear muffs to audio devices via stereo plug. Connects to most mobile phones, 2-way radios, MP3 players and other audio devices.
- Large volume control on muff plus two limiter options (82/85 dB).
  Quickly adjust volume of both speakers up to maximum volume limits; no batteries required.
- Quality electronics, exceptional sound clarity from all devices.
- Includes coiled cord and four plug Connects to virtually any audio device.
- Extra wide ear cushions and a soft padded head cushion, provide highest level of comfort.
- Cap Mount available.