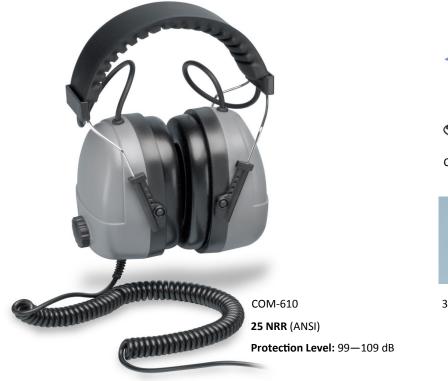

# Plug-In<sup>™</sup> / Receiver Muffs

Hearing protection with "plug-in" capability for communications or entertainment

Cap Mount Available

3 Adaptors included

### Plug-In™

Extra wide and comfortable elastic fabric strap for all day wear.

- Connect ear muffs to audio devices via stereo plug. Connects to most mobile phones, 2-way radios, MP3 players and other audio devices.
- Large volume control on muff plus two limiter options (82/85 dB).
  Quickly adjust volume of both speakers up to maximum volume limits; no batteries required.
- Quality electronics, exceptional sound clarity from all devices.
- Includes coiled cord and four plug Connects to virtually any audio device.
- Extra wide ear cushions and a soft padded head cushion, provide highest level of comfort.
- Cap Mount available.

## **Ordering Information**

| Product No.    | Product Description                                                                                                                                           |
|----------------|---------------------------------------------------------------------------------------------------------------------------------------------------------------|
| COM-610        | Plug-In™ Receiver Muff, 3.5mm Stereo Plug, 3 Adaptors (3.5mm mono, 2.5mm mono, 2.5mm 2.5mmstereo), Comfort Strap, 12.8 oz/364 g., Grey, 82 dB limiter, NRR 25 |
| COM-611        | Plug-In™ Receiver Muff, 3.5mm Stereo Plug, 3 Adaptors (3.5mm mono, 2.5mm mono, 2.5mm 2.5mmstereo), Comfort Strap, 12.8 oz/364 g., Grey, 85 dB limiter, NRR 25 |
| COM-612        | Plug-In™ Receiver Muff, 3.5mm Stereo Plug, 3 Adaptors (3.5mm mono, 2.5mm mono, 2.5mm 2.5mmstereo), Comfort Strap, 12.8 oz/364g., Grey, 100 dB limiter, NRR 0  |
| COM-610-CAP-** | Plug-In™ Receiver Muff, 3.5mm Stereo Plug, 3 Adaptors (3.5mm mono, 2.5mm<br>mono,2.5mm stereo), Comfort Strap, 12.8 oz/364 g., Grey, 82 dB limiter, NRR 25    |
| COM-611-CAP-** | Plug-In™ Receiver Muff, 3.5mm Stereo Plug, 3 Adaptors (3.5mm mono, 2.5mm<br>mono,2.5mm stereo), Comfort Strap, 12.8 oz/364g., Grey, 100 dB limiter, NRR 0     |
| COM-612-CAP-** | Plug-In™ Receiver Muff, 3.5mm Stereo Plug, 3 Adaptors (3.5mm mono, 2.5mm<br>mono,2.5mm stereo), Comfort Strap, 12.8 oz/364 g., Grey, 85 dB limiter, NRR 25    |
| НК-600         | Hygiene Kit, Ear Cushions & Foam Pads for Com-610/611/612/655/660/680                                                                                         |