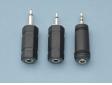

# Plug-In<sup>™</sup> / Receiver Muffs

Hearing protection with "plug-in" capability for communications or entertainment

Cap Mount Available

3 Adaptors included

## **Ordering Information**

| Product No.    | Product Description                                                                                                                                           |
|----------------|---------------------------------------------------------------------------------------------------------------------------------------------------------------|
| COM-610        | Plug-In™ Receiver Muff, 3.5mm Stereo Plug, 3 Adaptors (3.5mm mono, 2.5mm mono, 2.5mm 2.5mmstereo), Comfort Strap, 12.8 oz/364 g., Grey, 82 dB limiter, NRR 25 |
| COM-611        | Plug-In™ Receiver Muff, 3.5mm Stereo Plug, 3 Adaptors (3.5mm mono, 2.5mm mono, 2.5mm 2.5mmstereo), Comfort Strap, 12.8 oz/364 g., Grey, 85 dB limiter, NRR 25 |
| COM-612        | Plug-In™ Receiver Muff, 3.5mm Stereo Plug, 3 Adaptors (3.5mm mono, 2.5mm mono, 2.5mm 2.5mmstereo), Comfort Strap, 12.8 oz/364g., Grey, 100 dB limiter, NRR 0  |
| COM-610-CAP-** | Plug-In™ Receiver Muff, 3.5mm Stereo Plug, 3 Adaptors (3.5mm mono, 2.5mm<br>mono,2.5mm stereo), Comfort Strap, 12.8 oz/364 g., Grey, 82 dB limiter, NRR 25    |
| COM-611-CAP-** | Plug-In™ Receiver Muff, 3.5mm Stereo Plug, 3 Adaptors (3.5mm mono, 2.5mm<br>mono,2.5mm stereo), Comfort Strap, 12.8 oz/364g., Grey, 100 dB limiter, NRR 0     |
| COM-612-CAP-** | Plug-In™ Receiver Muff, 3.5mm Stereo Plug, 3 Adaptors (3.5mm mono, 2.5mm<br>mono,2.5mm stereo), Comfort Strap, 12.8 oz/364 g., Grey, 85 dB limiter, NRR 25    |
| НК-600         | Hygiene Kit, Ear Cushions & Foam Pads for Com-610/611/612/655/660/680                                                                                         |