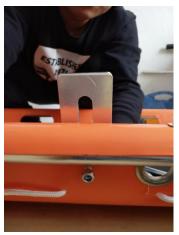

- 8. On the bottom of the screw, there is hole.9. There is fixed device to beln fix the screw
- 9. There is fixed device to help fix the screw to keep safe.

- 10. On the bottom of the basket stretcher, there is also fixed device.
- 11. To install the long pole to the hole.

- 12. At the one side of the pole, there is the hole to fix the fixed device.
- 13. For the fixed device, it could install as the photo shows.