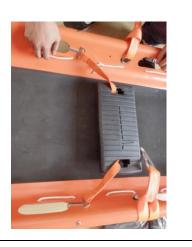

### Install the Foot Pad of the basket

### stretcher

- 20. There is a foot pad for different people.
- 21. To install the woven belt with hook into the hole. And make sure the woven belt just inlaid the groove.

- 22. There is the hook to connect with the basket stretcher.
- 23. There are three hooks to fit for different people.

- 24. After install the foot pad, it will be like the photo show.
- 25. Also its location is adjustable.