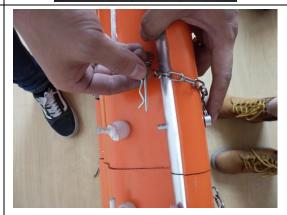

### basket stretcher

- 13. As the basket stretcher could be used on helicopter, there is the safety belts devices.
- 14. There has the screw and shim to install in the small hole of the basket stretcher.
- 15. It could be installed as the right photo shows.

16. After install the shim fixed device, it should be the same as the right photo shows.

17. Also there is the woven belt to install in the hole.

- 18. It should be hook up the woven belt and the shim fixed device by the hook.
- 19. Then the long belts which connected to the helicopter should be fixed to the hook.