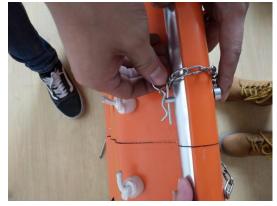

### basket stretcher

- 13. As the basket stretcher could be used on helicopter, there is the safety belts devices.
- 14. There has the screw and shim to install in the small hole of the basket stretcher.
- 15. It could be installed as the right photo shows.

16. After install the shim fixed device, it should be the same as the right photo shows.

17. Also there is the woven belt to install in the hole.

- 18. It should be hook up the woven belt and the shim fixed device by the hook.
- 19. Then the long belts which connected to the helicopter should be fixed to the hook.