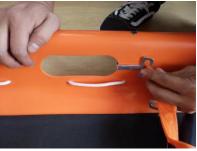

### basket stretcher

- 13. As the basket stretcher could be used on helicopter, there is the safety belts devices.
- 14. There has the screw and shim to install in the small hole of the basket stretcher.
- 15. It could be installed as the right photo shows.

16. After install the shim fixed device, it should be the same as the right photo shows.

17. Also there is the woven belt to install in the hole.

- 18. It should be hook up the woven belt and the shim fixed device by the hook.
- 19. Then the long belts which connected to the helicopter should be fixed to the hook.