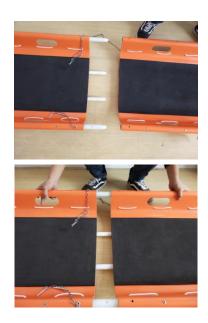

**4.** After install the basket stretcher, there should no crevice between the two parts.

- 5. Also there be the fixed device to make sure the basket stretcher safety.
- 6. There is the screw. One screw be fixed on one part of the basket stretcher. Another screw is aside. When connect the two parts of the basket stretcher, the aside screw is useful.
- 7. The aside screw should be installed into the hole on the basket stretcher.

- 8. On the bottom of the screw, there is hole.9. There is fixed device to beln fix the screw
- 9. There is fixed device to help fix the screw to keep safe.

- 10. On the bottom of the basket stretcher, there is also fixed device.
- 11. To install the long pole to the hole.

- 12. At the one side of the pole, there is the hole to fix the fixed device.
- 13. For the fixed device, it could install as the photo shows.