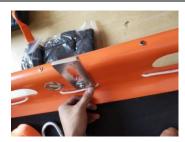

**4.** After install the basket stretcher, there should no crevice between the two parts.

- 5. Also there be the fixed device to make sure the basket stretcher safety.
- 6. There is the screw. One screw be fixed on one part of the basket stretcher. Another screw is aside. When connect the two parts of the basket stretcher, the aside screw is useful.
- 7. The aside screw should be installed into the hole on the basket stretcher.

- 8. On the bottom of the screw, there is hole.9. There is fixed device to beln fix the screw
- 9. There is fixed device to help fix the screw to keep safe.

- 10. On the bottom of the basket stretcher, there is also fixed device.
- 11. To install the long pole to the hole.