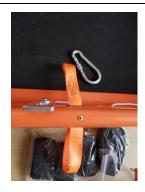

### basket stretcher

- 13. As the basket stretcher could be used on helicopter, there is the safety belts devices.
- 14. There has the screw and shim to install in the small hole of the basket stretcher.
- 15. It could be installed as the right photo shows.

16. After install the shim fixed device, it should be the same as the right photo shows.

17. Also there is the woven belt to install in the hole.

- 18. It should be hook up the woven belt and the shim fixed device by the hook.
- 19. Then the long belts which connected to the helicopter should be fixed to the hook.