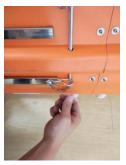

16. After install the shim fixed device, it should be the same as the right photo shows.

17. Also there is the woven belt to install in the hole.

- 18. It should be hook up the woven belt and the shim fixed device by the hook.
- 19. Then the long belts which connected to the helicopter should be fixed to the hook.