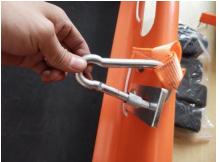

- 12. At the one side of the pole, there is the hole to fix the fixed device.
- 13. For the fixed device, it could install as the photo shows.

# Install the safety belts device on the

### basket stretcher

- 13. As the basket stretcher could be used on helicopter, there is the safety belts devices.
- 14. There has the screw and shim to install in the small hole of the basket stretcher.
- 15. It could be installed as the right photo shows.