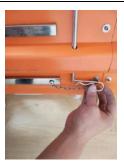

### basket stretcher

- 13. As the basket stretcher could be used on helicopter, there is the safety belts devices.
- 14. There has the screw and shim to install in the small hole of the basket stretcher.
- 15. It could be installed as the right photo shows.

16. After install the shim fixed device, it should be the same as the right photo shows.

17. Also there is the woven belt to install in the hole.

- 18. It should be hook up the woven belt and the shim fixed device by the hook.
- 19. Then the long belts which connected to the helicopter should be fixed to the hook.