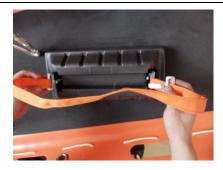

16. After install the shim fixed device, it should be the same as the right photo shows.

17. Also there is the woven belt to install in the hole.

- 18. It should be hook up the woven belt and the shim fixed device by the hook.
- 19. Then the long belts which connected to the helicopter should be fixed to the hook.