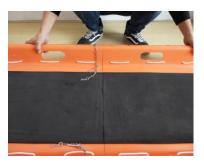

**4.** After install the basket stretcher, there should no crevice between the two parts.

- 5. Also there be the fixed device to make sure the basket stretcher safety.
- 6. There is the screw. One screw be fixed on one part of the basket stretcher. Another screw is aside. When connect the two parts of the basket stretcher, the aside screw is useful.
- 7. The aside screw should be installed into the hole on the basket stretcher.

- 8. On the bottom of the screw, there is hole.9. There is fixed device to beln fix the screw
- 9. There is fixed device to help fix the screw to keep safe.

- 10. On the bottom of the basket stretcher, there is also fixed device.
- 11. To install the long pole to the hole.