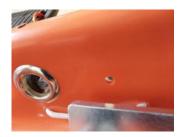

- 8. On the bottom of the screw, there is hole.9. There is fixed device to beln fix the screw
- 9. There is fixed device to help fix the screw to keep safe.

- 10. On the bottom of the basket stretcher, there is also fixed device.
- 11. To install the long pole to the hole.

- 12. At the one side of the pole, there is the hole to fix the fixed device.
- 13. For the fixed device, it could install as the photo shows.