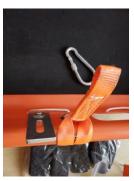

16. After install the shim fixed device, it should be the same as the right photo shows.

17. Also there is the woven belt to install in the hole.

- 18. It should be hook up the woven belt and the shim fixed device by the hook.
- 19. Then the long belts which connected to the helicopter should be fixed to the hook.