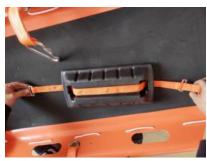

### Install the Foot Pad of the basket

### stretcher

- 20. There is a foot pad for different people.
- 21. To install the woven belt with hook into the hole. And make sure the woven belt just inlaid the groove.

- 22. There is the hook to connect with the basket stretcher.
- 23. There are three hooks to fit for different people.

- 24. After install the foot pad, it will be like the photo show.
- 25. Also its location is adjustable.