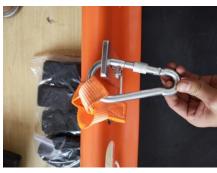

16. After install the shim fixed device, it should be the same as the right photo shows.

17. Also there is the woven belt to install in the hole.

- 18. It should be hook up the woven belt and the shim fixed device by the hook.
- 19. Then the long belts which connected to the helicopter should be fixed to the hook.