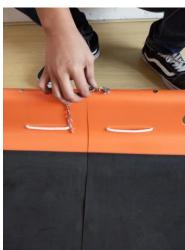

# Install the safety belts device on the

### basket stretcher

- 13. As the basket stretcher could be used on helicopter, there is the safety belts devices.
- 14. There has the screw and shim to install in the small hole of the basket stretcher.
- 15. It could be installed as the right photo shows.

16. After install the shim fixed device, it should be the same as the right photo shows.

17. Also there is the woven belt to install in the hole.

- 18. It should be hook up the woven belt and the shim fixed device by the hook.
- 19. Then the long belts which connected to the helicopter should be fixed to the hook.