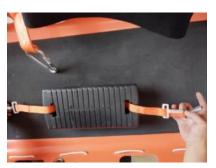

- 24. After install the foot pad, it will be like the photo show.
- 25. Also its location is adjustable.