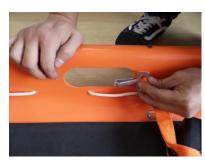

- 12. At the one side of the pole, there is the hole to fix the fixed device.
- 13. For the fixed device, it could install as the photo shows.

# Install the safety belts device on the

### basket stretcher

- 13. As the basket stretcher could be used on helicopter, there is the safety belts devices.
- 14. There has the screw and shim to install in the small hole of the basket stretcher.
- 15. It could be installed as the right photo shows.