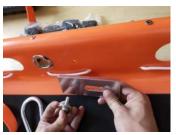

### basket stretcher

- 13. As the basket stretcher could be used on helicopter, there is the safety belts devices.
- 14. There has the screw and shim to install in the small hole of the basket stretcher.
- 15. It could be installed as the right photo shows.

16. After install the shim fixed device, it should be the same as the right photo shows.

17. Also there is the woven belt to install in the hole.

- 18. It should be hook up the woven belt and the shim fixed device by the hook.
- 19. Then the long belts which connected to the helicopter should be fixed to the hook.