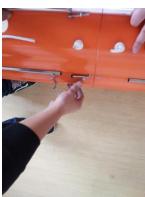

**4.** After install the basket stretcher, there should no crevice between the two parts.

- 5. Also there be the fixed device to make sure the basket stretcher safety.
- 6. There is the screw. One screw be fixed on one part of the basket stretcher. Another screw is aside. When connect the two parts of the basket stretcher, the aside screw is useful.
- 7. The aside screw should be installed into the hole on the basket stretcher.

- 8. On the bottom of the screw, there is hole.9. There is fixed device to beln fix the screw
- 9. There is fixed device to help fix the screw to keep safe.

- 10. On the bottom of the basket stretcher, there is also fixed device.
- 11. To install the long pole to the hole.

- 12. At the one side of the pole, there is the hole to fix the fixed device.
- 13. For the fixed device, it could install as the photo shows.