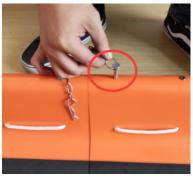

- 8. On the bottom of the screw, there is hole.9. There is fixed device to beln fix the screw
- 9. There is fixed device to help fix the screw to keep safe.

- 10. On the bottom of the basket stretcher, there is also fixed device.
- 11. To install the long pole to the hole.

- 12. At the one side of the pole, there is the hole to fix the fixed device.
- 13. For the fixed device, it could install as the photo shows.