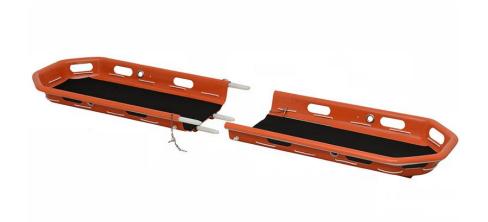

## Assemble the basket stretcher

- 1. To pack the basket stretcher, it should be divided into two parts to save space.
- 2. When use, it should be assembled.
- 3. The pipe on the bottom of one part on basket stretcher should be aligned with the relative hole on the other part of the basket stretcher.

**4.** After install the basket stretcher, there should no crevice between the two parts.

- 5. Also there be the fixed device to make sure the basket stretcher safety.
- 6. There is the screw. One screw be fixed on one part of the basket stretcher. Another screw is aside. When connect the two parts of the basket stretcher, the aside screw is useful.
- 7. The aside screw should be installed into the hole on the basket stretcher.