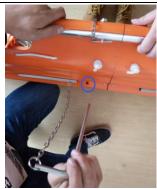

16. After install the shim fixed device, it should be the same as the right photo shows.

17. Also there is the woven belt to install in the hole.

- 18. It should be hook up the woven belt and the shim fixed device by the hook.
- 19. Then the long belts which connected to the helicopter should be fixed to the hook.