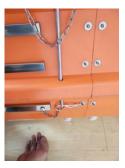

### stretcher

- 20. There is a foot pad for different people.
- 21. To install the woven belt with hook into the hole. And make sure the woven belt just inlaid the groove.

- 22. There is the hook to connect with the basket stretcher.
- 23. There are three hooks to fit for different people.

- 24. After install the foot pad, it will be like the photo show.
- 25. Also its location is adjustable.