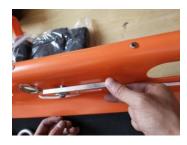

**4.** After install the basket stretcher, there should no crevice between the two parts.

- 5. Also there be the fixed device to make sure the basket stretcher safety.
- 6. There is the screw. One screw be fixed on one part of the basket stretcher. Another screw is aside. When connect the two parts of the basket stretcher, the aside screw is useful.
- 7. The aside screw should be installed into the hole on the basket stretcher.

- 8. On the bottom of the screw, there is hole.9. There is fixed device to beln fix the screw
- 9. There is fixed device to help fix the screw to keep safe.

- 10. On the bottom of the basket stretcher, there is also fixed device.
- 11. To install the long pole to the hole.