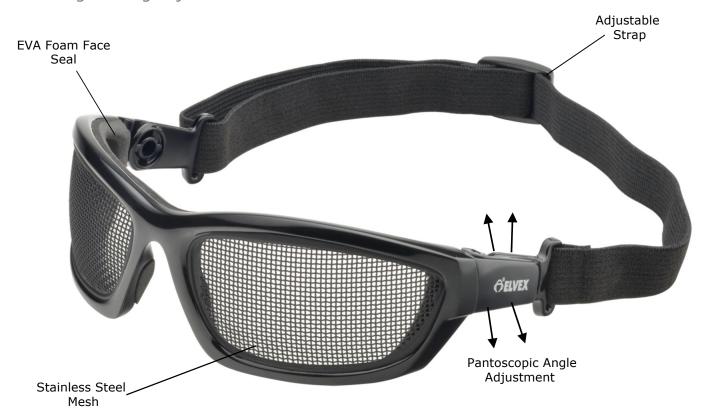

#### **Product Features:**

Stainless steel mesh "lens" provides limited hazard protection, while allowing air to freely pass through frame to prevent fogging.

Wraparound frame design with foam face seal for eye socket protection.

EVA closed cell foam provides comfortable face seal and long lasting durability.

Pantoscopic angle adjustment temple allows for a better fit on more faces.

Adjustable elastic fabric headband.

Meets ANSI Z87.1 standards.

#### **Other Key Product Features:**

Non-Rusting, 0.45mm stainless steel wire with 0.8mm mesh openings protects from low energy, non-fragmenting particles.

Black anodized coated steel mesh reduces reflections and glare.