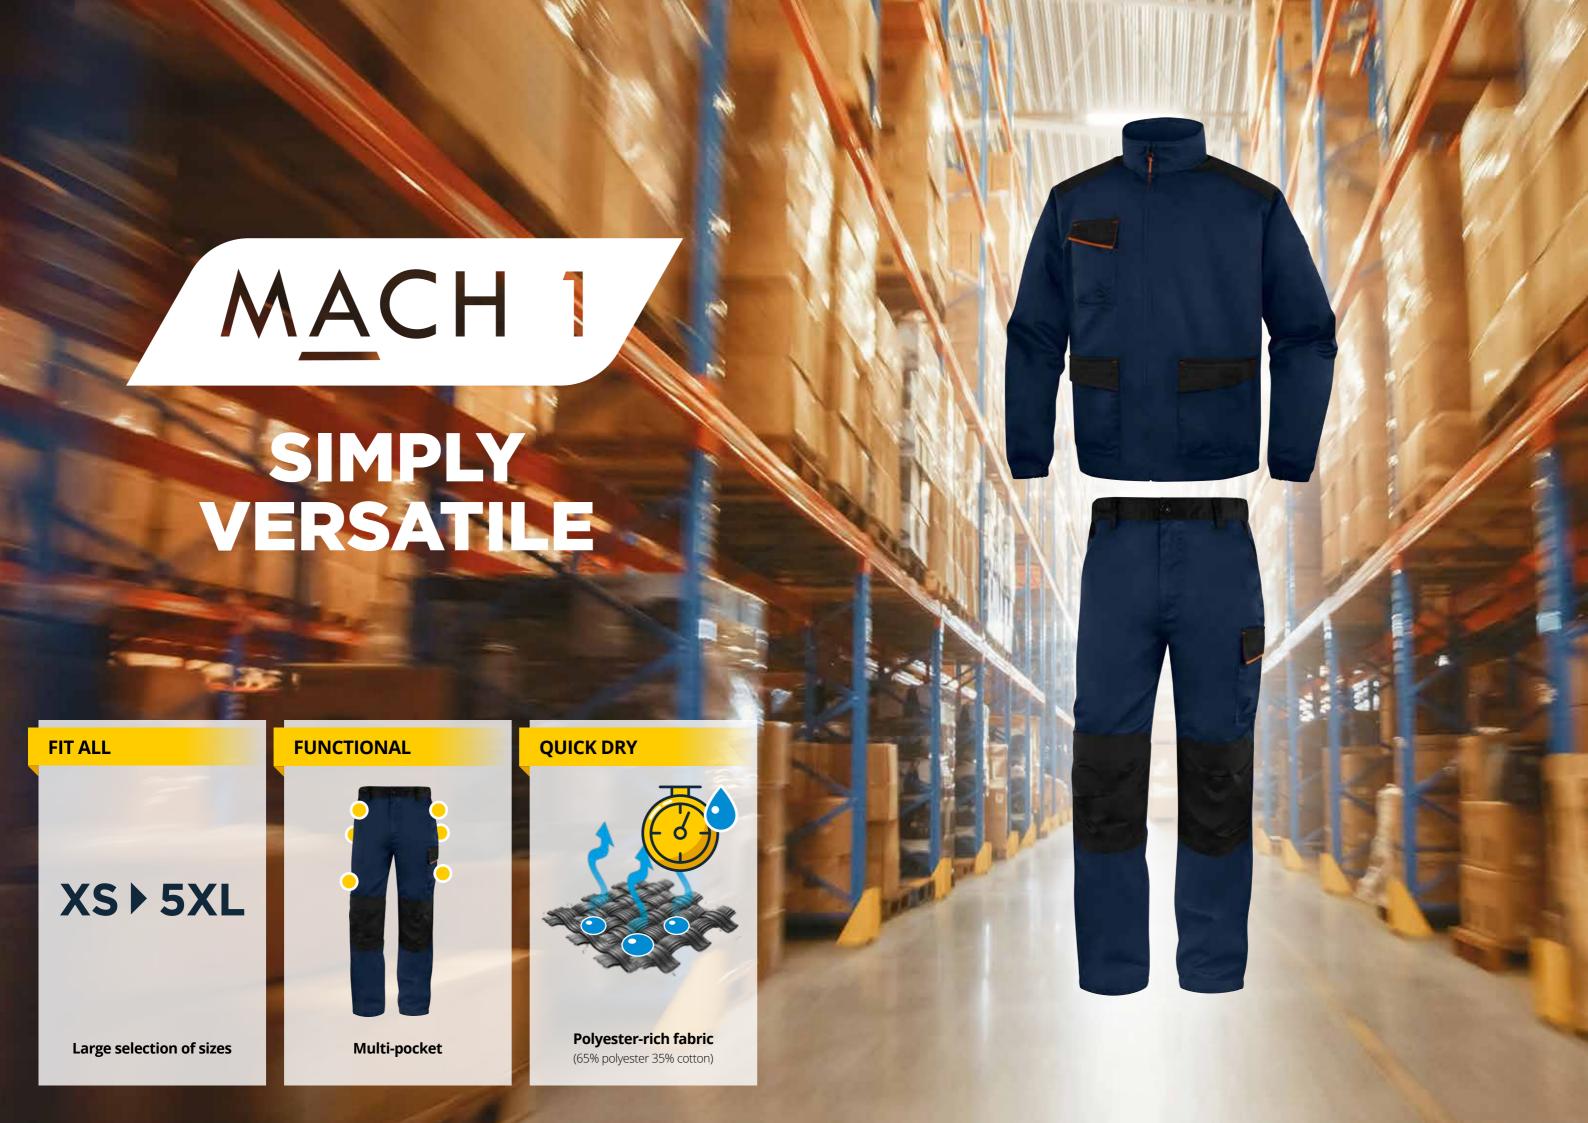

# M1PA2 M1

Trousers. Loose cut. Side elasticated waist. Preformed knees. 5 pockets including 1 ruler.

EN14404 TYPE 2 LEVEL 0