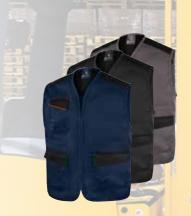

### M1GI2

Multi-pocket vest. Front hidden zip closure. Bias finishing. 6 pockets.