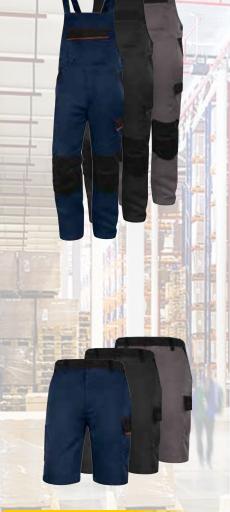

### M1SA2

1 四国 四国 四国 四国

Dungarees. Loose cut. Adjustable elasticated braces. Adjustable waist by button. Preformed knees. 6 pockets including 1 ruler.

EN14404 TYPE 2 LEVEL 0

## M1BE2

Bermuda. Loose cut. Side elasticated waist. 5 pockets including 1 ruler.

n°1781 - DOCGB1781 - This is a non-contractual document subject to printing errors, reproduction is prohibited.

-68-