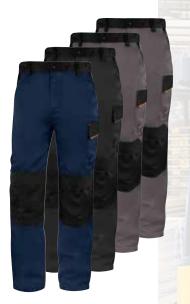

# M1PA2 M1

Trousers. Loose cut. Side elasticated waist. Preformed knees. 5 pockets including 1 ruler.

EN14404 TYPE 2 LEVEL 0