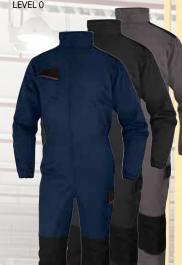

#### M1VE2

Jacket. Front hidden zip closure. Elastic cuffs. 3 pockets.

Overalls. Loose cut. Front hidden zip closure. Preformed knees. 6 pockets including 1 ruler.

EN14404 TYPE 2 LEVEL 0