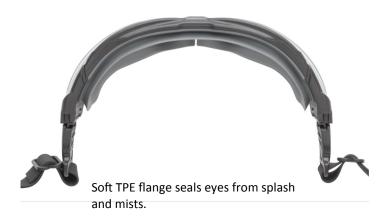

### **Additional Product Images**

Ample, flat TPE Flange comfortably wraps around the eye socket for comfort and protection.