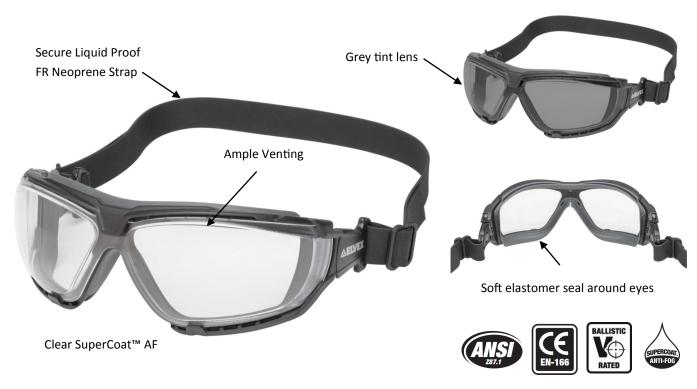

#### **Product Features:**

- Soft Thermoplastic Elastomer (TPE) Flange comfortably seals eyes from splashes and mists.
- Pantoscopic angle adjustment on every frame allows a comfortable, customizable fit.
- TPE Elastomer face flange and liquid proof Neoprene strap.
- Ample indirect venting on the top and bottom of the lens to reduce moisture infiltration and fogging.
- Ballistic V<sub>o</sub> rated\* for impact protection 7x ANSI Z87+ energy.
  (4x Z87+ impact velocity)
- Elvex® SuperCoat™ anti-fog, washable coating for long lasting performance.

### Other Key Product Features

- Tighter, closer fit than Cover Goggles for better comfort and worker acceptance.
- Soft and comfortable for all day wear.
- Lenses available in clear and grey with SuperCoat<sup>™</sup> anti-fog coating, that also provides anti-scratch and anti-static protection.
- Polycarbonate lenses absorbs 99.99% of harmful UV A, B and C, 180-380nm.
- Meets ANSI Z87.1-2010+ D3, goggle standard. CE EN-166.