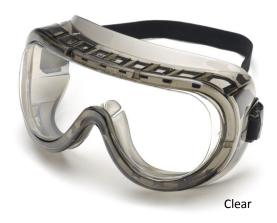

# Legionnaire™

Premium quality, high performance safety goggles for splash, dust and mist.

GG-25C-AF-SMOKE Clear w/narrow strap

Meets ANSI D3, D4 standard.

### Legionnaire™

Impact and Splash Resistant Goggle with Anti-Fog Coating.

#### **Product Features:**

- High value goggle, with superior performance and value for the price.
- Impact and splash resistant molded lens and anti-fog coating.
- Comfortable wear. Eighteen indirect ventilation slots, top and bottom, and fits over prescription eyewear with ease.
- Item No. **GG-25C-AF-AS:** Legionnaire™ Splash/Impact Goggle, Clear AF/ PC Lens, Indirect Venting, Wide Adjustable Strap, Smoke Frame.
- Item No. **GG-25C-AF-SMOKE**: Legionnaire™ Splash/Impact Goggle, Clear AF/PC Lens, Indirect Venting, Narrow Adjustable Strap, Smoke Frame.