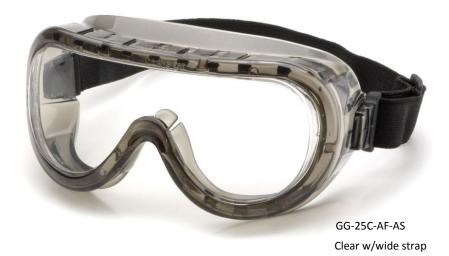

# Legionnaire™

Premium quality, high performance safety goggles for splash, dust and mist.

GG-25C-AF-SMOKE Clear w/narrow strap

Meets ANSI D3, D4 standard.

#### **Product Features:**

- High value goggle, with superior performance and value for the price.
- Impact and splash resistant molded lens and anti-fog coating.
- Comfortable wear. Eighteen indirect ventilation slots, top and bottom, and fits over prescription eyewear with ease.
- Item No. **GG-25C-AF-AS:** Legionnaire™ Splash/Impact Goggle, Clear AF/ PC Lens, Indirect Venting, Wide Adjustable Strap, Smoke Frame.
- Item No. **GG-25C-AF-SMOKE**: Legionnaire™ Splash/Impact Goggle, Clear AF/PC Lens, Indirect Venting, Narrow Adjustable Strap, Smoke Frame.

# **Ordering Information**

| Product No.     | Product Description                                                                                            |
|-----------------|----------------------------------------------------------------------------------------------------------------|
| GG-25C-AF-AS    | Legionnaire™ Splash/Impact Goggle, Clear AF/PC Lens, Indirect Venting,<br>Wide Adjustable Strap, Smoke Frame   |
| GG-25C-AF-SMOKE | Legionnaire™ Splash/Impact Goggle, Clear AF/PC Lens, Indirect Venting,<br>Narrow Adjustable Strap, Smoke Frame |