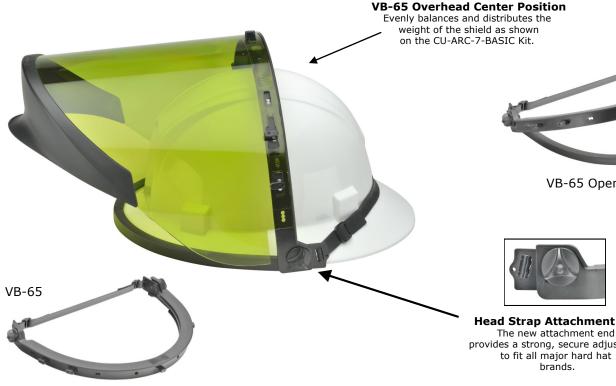

# **VB-65: Full Brim Dielectric Visor Bracket**

Fits full brim hard hats from all major brands! Attaches ARC rated face shields for ARC Flash compliance.

VB-65 Open Position

## **Head Strap Attachment End**

provides a strong, secure adjustment

# **VB-65** Visor Bracket

Easily attaches to all full brim models from major hard hat brands.

Add economical face shield protection for utility, oil and gas, and construction site workers.

### **Product Features:**

Can hold a variety of face shield options, quick and secure, on full brim hard hat offerings from all major brands.

Strong ratchet spring securely holds face shield in the up or down position.

Holds face shield in a "ready to use," evenly balanced position, over the top of the hard hat, out of the way of the worker, to reduce interference with work activities and improve comfort.

Helps full brim hard hat users comply with the Electric Power Generation, Transmission, and Distribution Maintenance and Construction requirements (29 CFR 1910.269 and 29 CFR 1926, Subpart V) for ARC Flash protection.

Dielectric/Non-Conductive construction for electrical applications.

Meets ANSI Z87.1 standards.

Product Number: WELVB65