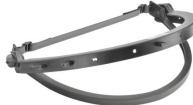

# **VB-65: Full Brim Dielectric Visor Bracket**

Fits full brim hard hats from all major brands! Attaches ARC rated face shields for ARC Flash compliance.

VB-65 Open Position

# **VB-65** Visor Bracket

Easily attaches to all full brim models from major hard hat brands.

Add economical face shield protection for utility, oil and gas, and construction site workers.

### **Product Features:**

Can hold a variety of face shield options, quick and secure, on full brim hard hat offerings from all major brands.

Strong ratchet spring securely holds face shield in the up or down position.