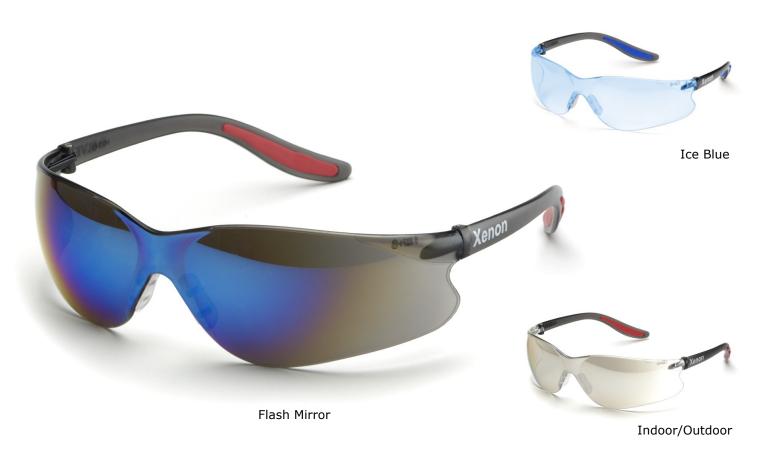

# Xenon™

Ultra lightweight, popular safety glasses that weigh only 0.77oz (22g).

## Xenon™

Lightweight and superior comfort.

#### **Product Features:**

So lightweight, workers will forget they are wearing them. Weighs only 0.77oz (22g).

Soft rubber nose brige; Colorful rubber temple inserts.

Lenses available in amber, ice blue, clear, clear anti-fog, grey, grey anti-fog, indoor/outdoor mirror, and flash mirror.

### **Additional Product Images:**

# **Ordering Information:**

| Product No. | Product Description:                               |
|-------------|----------------------------------------------------|
| WELSG14C    | Clear HC/PC Lens; Black Temples; Red Tips          |
| WELSG14CAF  | Clear AF/PC Lens; Black Temples; Red Tips          |
| WELSG14G    | Grey HC/PC Lens; Black Temples; Red Tips           |
| WELSG14GAF  | Grey AF/PC Lens; Black Temples; Red Tips           |
| WELSG14A    | Amber HC/PC Lens; Black Temples; Yellow Tips       |
| WELSG14B    | Ice Blue HC/PC Lens; Black Temples; Blue Tips      |
| WELSG14IO   | Indoor/Outdoor HC/PC Lens; Black Temples; Red Tips |
| WELSG14     | Flash Mirror HC/PC Lens; Black Temples; Red Tips   |