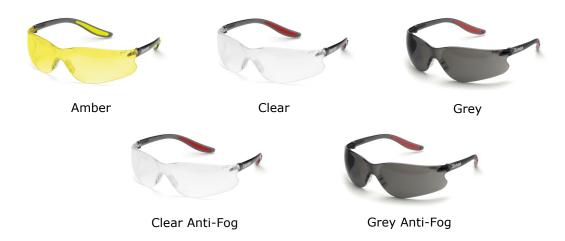

#### **Product Features:**

So lightweight, workers will forget they are wearing them. Weighs only 0.77oz (22g).

Soft rubber nose brige; Colorful rubber temple inserts.

Lenses available in amber, ice blue, clear, clear anti-fog, grey, grey anti-fog, indoor/outdoor mirror, and flash mirror.

### **Additional Product Images:**

# **Ordering Information:**

| Product No. | Product Description:                               |
|-------------|----------------------------------------------------|
| WELSG14C    | Clear HC/PC Lens; Black Temples; Red Tips          |
| WELSG14CAF  | Clear AF/PC Lens; Black Temples; Red Tips          |
| WELSG14G    | Grey HC/PC Lens; Black Temples; Red Tips           |
| WELSG14GAF  | Grey AF/PC Lens; Black Temples; Red Tips           |
| WELSG14A    | Amber HC/PC Lens; Black Temples; Yellow Tips       |
| WELSG14B    | Ice Blue HC/PC Lens; Black Temples; Blue Tips      |
| WELSG14IO   | Indoor/Outdoor HC/PC Lens; Black Temples; Red Tips |
| WELSG14     | Flash Mirror HC/PC Lens; Black Temples; Red Tips   |