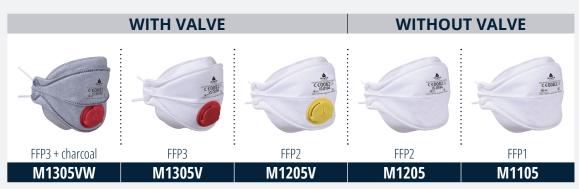

## Specific design and integrated nose clip

- Sculpted nose panel to improve eyewear
- Perfect sealing between the nose and the
- No visible metallic parts

# **ADJUSTABILITY**

#### 4 panels exclusive innovation

- "One size fit all": Fits to all face sizes and shapes
- Unique design aids comfort and accommodates greater facial movement

# **PRACTICALITY**

#### **Foldable**

• Ease of storage and transport in pocket

#### Individual package

 Better hygiene and helps protect respirator face piece from contamination before use

www.deltaplus.eu

# **Breathability performances**

• Lower breathing resistance

**PERFORMANCES** 

 Soft foam for better comfort and sweat absorption

#### **High performance valve**

- Reduces fog effect
- Better heat and humidity dissipation

# **AER RANGE**