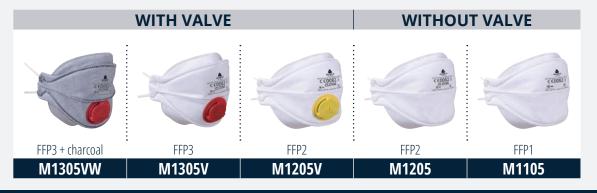

LD OF VIEW

## Specific design and integrated nose clip

- Sculpted nose panel to improve eyewear compatibility
- Perfect sealing between the nose and the eyes
- No visible metallic parts

## **ADJUSTABILITY**

## 4 panels exclusive innovation

- "One size fit all": Fits to all face sizes and shapes
- Unique design aids comfort and accommodates greater facial movement

# PRACTICALITY

### **Foldable**

 Ease of storage and transport in pocket

### Individual package

 Better hygiene and helps protect respirator face piece from contamination before use

#### Soft foam for better comfort and sweat absorption

- High performance valve

  Reduces fog effect
- Better heat and humidity dissipation

**PERFORMANCES** 

Lower breathing resistance

**Breathability performances** 

## **AER** RANGE