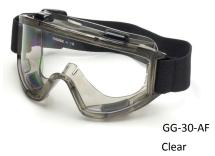

# **Ordering Information**

| Product No. | Product Description                                                                                                                                                               |
|-------------|-----------------------------------------------------------------------------------------------------------------------------------------------------------------------------------|
| GG-30-AF    | Visionaire™ High Performance Splash/Impact goggle, Clear AF/ PC lens,<br>Indirect Venting, Extra Wide Adjustable Fabric Strap, Smoke Frame                                        |
| GG-30G-AF   | Visionaire™ High Performance Splash/Impact goggle, Grey AF/PC Lens,<br>Indirect Venting, Extra Wide Adjustable Fabric Strap, Smoke Frame                                          |
| GG-35-AF    | Visionaire™ High Performance Splash/Impact Goggle with Clear Dual HC PC/<br>Anti-Fog Acetate lens, Indirect Venting, Extra Wide Adjustable Fabric Strap,<br>Smoke Frame, (Not CE) |
| RL-30-AF    | Visionaire™ Replacement Clear AF/PC lens for GG-30-AF                                                                                                                             |
| RL-35-AF    | Visionaire™ Replacement Clear Dual PC/Acetate Lens for GG-35-AF (Not CE)                                                                                                          |