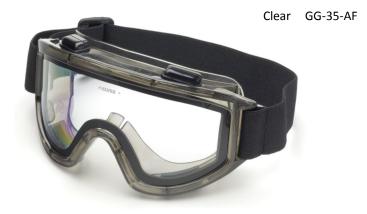

### Visionaire™

Extra wide SuperCoat™ Anti-Fog goggle with 4 large ventilation slots & extra wide elastic fabric strap.

#### **Product Features:**

- Superior inside anti-fog performance, frame has four large indirect ventilation slots, as well as anti-fog treatment on both sides (GG-30).
- Extreme comfort and broad field of vision, extra wide face flange for comfort. Fits over most prescription eyewear.
- Applications, dual lens is great for cold weather applications. Chemical splash, mist protection.
- Dual lens option (GG-35-AF), hard coated PC lens on the outside and acetate lens with permanent anti-fog coating on the inside. Insulates like a "thermopane" window for less condensation on the inside of the goggle.

# **Ordering Information**

| Product No. | Product Description                                                                                                                                                               |
|-------------|-----------------------------------------------------------------------------------------------------------------------------------------------------------------------------------|
| GG-30-AF    | Visionaire™ High Performance Splash/Impact goggle, Clear AF/ PC lens,<br>Indirect Venting, Extra Wide Adjustable Fabric Strap, Smoke Frame                                        |
| GG-30G-AF   | Visionaire™ High Performance Splash/Impact goggle, Grey AF/PC Lens,<br>Indirect Venting, Extra Wide Adjustable Fabric Strap, Smoke Frame                                          |
| GG-35-AF    | Visionaire™ High Performance Splash/Impact Goggle with Clear Dual HC PC/<br>Anti-Fog Acetate lens, Indirect Venting, Extra Wide Adjustable Fabric Strap,<br>Smoke Frame, (Not CE) |
| RL-30-AF    | Visionaire™ Replacement Clear AF/PC lens for GG-30-AF                                                                                                                             |
| RL-35-AF    | Visionaire™ Replacement Clear Dual PC/Acetate Lens for GG-35-AF (Not CE)                                                                                                          |