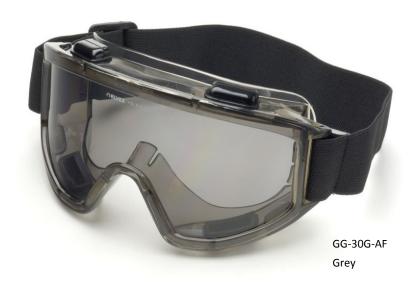

# **Ordering Information**

| Product No. | Product Description                                                                                                                                                               |
|-------------|-----------------------------------------------------------------------------------------------------------------------------------------------------------------------------------|
| GG-30-AF    | Visionaire™ High Performance Splash/Impact goggle, Clear AF/ PC lens,<br>Indirect Venting, Extra Wide Adjustable Fabric Strap, Smoke Frame                                        |
| GG-30G-AF   | Visionaire™ High Performance Splash/Impact goggle, Grey AF/PC Lens,<br>Indirect Venting, Extra Wide Adjustable Fabric Strap, Smoke Frame                                          |
| GG-35-AF    | Visionaire™ High Performance Splash/Impact Goggle with Clear Dual HC PC/<br>Anti-Fog Acetate lens, Indirect Venting, Extra Wide Adjustable Fabric Strap,<br>Smoke Frame, (Not CE) |
| RL-30-AF    | Visionaire™ Replacement Clear AF/PC lens for GG-30-AF                                                                                                                             |
| RL-35-AF    | Visionaire™ Replacement Clear Dual PC/Acetate Lens for GG-35-AF (Not CE)                                                                                                          |